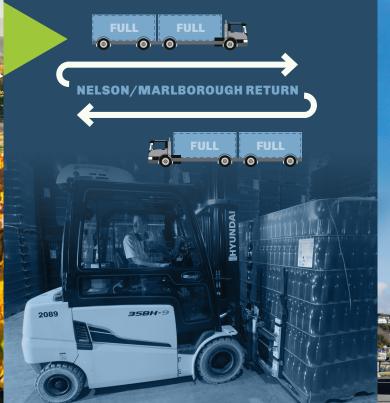

## MODEL

The model runs a dedicated fleet of trucks between Blenheim and Nelson, scaled up or down to meet freight demand. This fleet travels full in both directions which ensures utilisation is maximised and freight cost is kept low.

#### This model enables:

- Time saving
- · Cost saving
- Traceability
- · Reduced truck and driver hours on the road
- Ability to scale up or down for a variety of sized vineyard operations
- Efficiency of the model allows reduced cost per bottle and increased margins for the customer